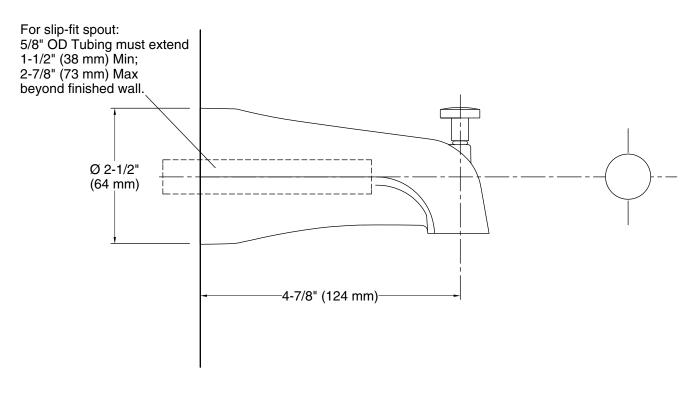

### Features

- 4-7/8" diverter bath spout with slip-fit connection.
- Coordinates with Coralais faucets, accessories, and showering components to complete your bathroom.

### Installation

- Wall-mount.
- Slip-fit connection.

### **Technical Information**

All product dimensions are nominal.