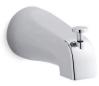

### Features

- 4-7/8" diverter bath spout with slip-fit connection.
- Coordinates with Coralais faucets, accessories, and showering components to complete your bathroom.

### **Available Colors/Finishes**

Color tiles intended for reference only.

Color Code Description

CP Polished Chrome

PB Vibrant® Polished Brass

BN Vibrant® Brushed Nickel

Coralais® Bath Spout K-15136-S